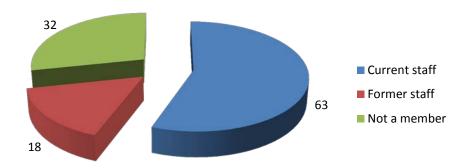

# Some figures

- 71 Male, 46 Female
- 71 Sc staff, 43 Sup staff
- 63 current, 18 former, 32 not a member

Ö

### 28% is not a member

### 72% is a member

49% cherishes the relationship with ITC, but